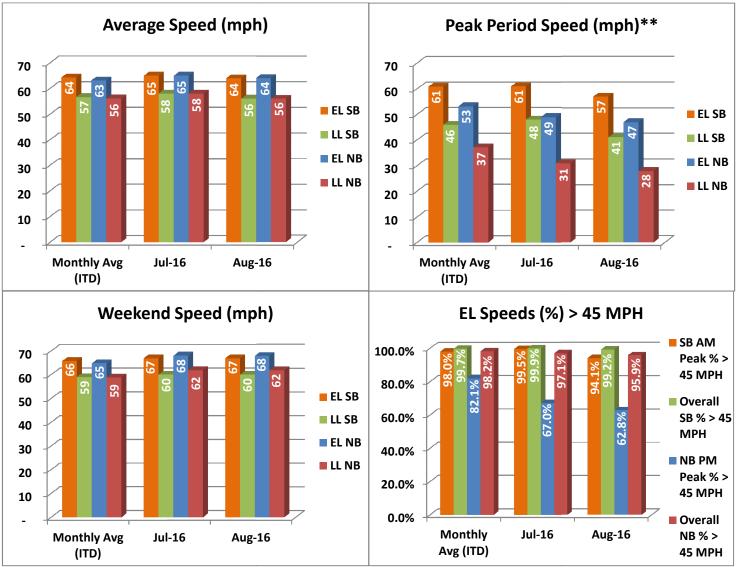

#### **Operations/Traffic Statistics** - Speed Data

\*\* Peak Period is defined as 6-9 AM (southbound) and 4-7 PM (northbound).

NOTE: ITD = Inception to Date; EL = Express Lanes; LL = Local Lanes

Increased to a total of 9,116 registered vehicles; resulting in 74,366 toll exempt trips.

| August 2016 Statistics                              | <u>Southbound</u> |          |         |             | Northbound       |         |     |         |  |
|-----------------------------------------------------|-------------------|----------|---------|-------------|------------------|---------|-----|---------|--|
| Total Trips                                         | 969,768           |          |         |             | 878,230          |         |     |         |  |
| Exempt Trips                                        | 38,663            |          |         |             | 35,703           |         |     |         |  |
|                                                     |                   |          |         |             |                  | ÷.      |     |         |  |
| Revenue                                             | \$957,994         |          |         | \$1,583,757 |                  |         |     |         |  |
| Tolls                                               |                   |          |         |             |                  |         |     |         |  |
| - Range                                             | \$0.00 - \$8.50   |          |         |             | \$0.00 - \$10.50 |         |     |         |  |
| - Avg. Weekday                                      | \$1.28            |          |         |             | \$2.47           |         |     |         |  |
| <ul> <li>Avg. Peak Period**</li> </ul>              | \$1.84            |          |         |             | \$6.32           |         |     |         |  |
| - Avg. Weekend                                      | \$0.50            |          |         |             | \$0.51           |         |     |         |  |
| - Avg. Off Peak                                     | \$1.11            |          |         | \$1.49      |                  |         |     |         |  |
| - 85 <sup>th</sup> Percentile                       | \$2.25            |          |         |             | \$6.25           |         |     |         |  |
|                                                     |                   |          |         |             |                  |         |     |         |  |
| Volume (veh)                                        | EL                | EL       |         | LL          | EL               |         |     | LL      |  |
| - Avg. Weekday                                      | 34,462            |          | 107,041 |             | 30,878           |         | 10  | 102,249 |  |
| <ul> <li>Avg. Peak Period**</li> </ul>              | 9,224             |          | 1       | L7,594      | 7,019            |         | 1   | .5,906  |  |
|                                                     |                   | T        |         |             |                  | 1       |     |         |  |
| Speed (mph)                                         | EL                | LL       |         | Δ           | EL               | LL      |     | Δ       |  |
| - Avg. Overall                                      | 64                | 56       |         | 8           | 64               | 56      |     | 8       |  |
| <ul> <li>Avg. Peak Period**</li> </ul>              | 57                | 41       |         | 16          | 47               | 28      | 5   | 19      |  |
|                                                     |                   |          |         |             |                  |         |     |         |  |
| Operated Above 45 MPH                               | 99.2%             |          |         |             | 95.9%            |         |     |         |  |
| Remained Open to Motorists                          | 94.0%             |          |         |             | 92.2%            |         |     |         |  |
| Closed due to Planned Construction                  | 3.5%              |          |         |             | 3.6%             |         |     |         |  |
| Closed due to Non-recurring Events                  | 2.5%              |          |         |             | 4.2%             |         |     |         |  |
| EL (Express Lanes); LL (Local Lanes); **Peak Period | is defined as     | s 6-9 AM | (sou    | thbound) an | d 4-7 PM (no     | rthboun | d). |         |  |