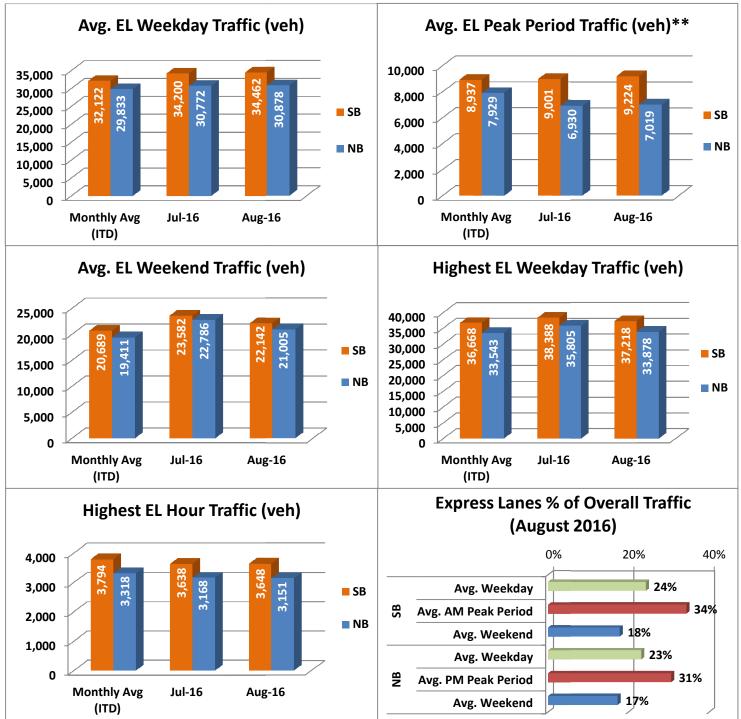

## **Operations/Traffic Statistics** - Volume Data

\*\* Peak Period is defined as 6-9 AM (southbound) and 4-7 PM (northbound).

NOTE: ITD = Inception to Date

**VIIIGUDF** 

Increased to a total of 9,116 registered vehicles; resulting in 74,366 toll exempt trips.

| August 2016 Statistics                              | <u>Southbound</u> |          |         |             | Northbound       |         |     |         |  |
|-----------------------------------------------------|-------------------|----------|---------|-------------|------------------|---------|-----|---------|--|
| Total Trips                                         | 969,768           |          |         |             | 878,230          |         |     |         |  |
| Exempt Trips                                        | 38,663            |          |         |             | 35,703           |         |     |         |  |
|                                                     |                   |          |         |             |                  | ÷.      |     |         |  |
| Revenue                                             | \$957,994         |          |         | \$1,583,757 |                  |         |     |         |  |
| Tolls                                               |                   |          |         |             |                  |         |     |         |  |
| - Range                                             | \$0.00 - \$8.50   |          |         |             | \$0.00 - \$10.50 |         |     |         |  |
| - Avg. Weekday                                      | \$1.28            |          |         |             | \$2.47           |         |     |         |  |
| <ul> <li>Avg. Peak Period**</li> </ul>              | \$1.84            |          |         |             | \$6.32           |         |     |         |  |
| - Avg. Weekend                                      | \$0.50            |          |         |             | \$0.51           |         |     |         |  |
| - Avg. Off Peak                                     | \$1.11            |          |         | \$1.49      |                  |         |     |         |  |
| - 85 <sup>th</sup> Percentile                       | \$2.25            |          |         |             | \$6.25           |         |     |         |  |
|                                                     |                   |          |         |             |                  |         |     |         |  |
| Volume (veh)                                        | EL                | EL       |         | LL          | EL               |         |     | LL      |  |
| - Avg. Weekday                                      | 34,462            |          | 107,041 |             | 30,878           |         | 10  | 102,249 |  |
| <ul> <li>Avg. Peak Period**</li> </ul>              | 9,224             |          | 1       | L7,594      | 7,019            |         | 1   | .5,906  |  |
|                                                     |                   | T        |         |             |                  | 1       |     |         |  |
| Speed (mph)                                         | EL                | LL       |         | Δ           | EL               | LL      |     | Δ       |  |
| - Avg. Overall                                      | 64                | 56       |         | 8           | 64               | 56      |     | 8       |  |
| <ul> <li>Avg. Peak Period**</li> </ul>              | 57                | 41       |         | 16          | 47               | 28      | 5   | 19      |  |
|                                                     |                   |          |         |             |                  |         |     |         |  |
| Operated Above 45 MPH                               | 99.2%             |          |         |             | 95.9%            |         |     |         |  |
| Remained Open to Motorists                          | 94.0%             |          |         |             | 92.2%            |         |     |         |  |
| Closed due to Planned Construction                  | 3.5%              |          |         |             | 3.6%             |         |     |         |  |
| Closed due to Non-recurring Events                  | 2.5%              |          |         |             | 4.2%             |         |     |         |  |
| EL (Express Lanes); LL (Local Lanes); **Peak Period | is defined as     | s 6-9 AM | (sou    | thbound) an | d 4-7 PM (no     | rthboun | d). |         |  |