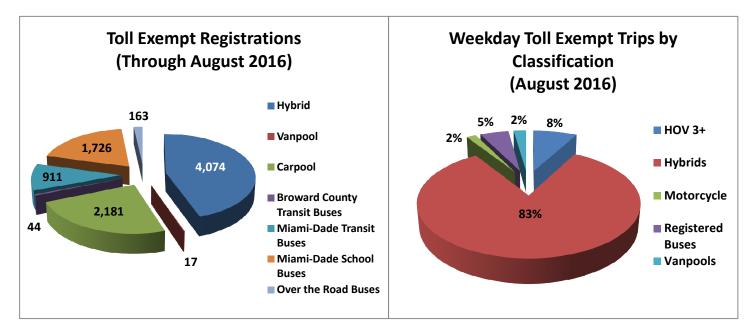

# **Registrations—Toll Exempt Trips**

The total registrations through August 2016 increased to 9,116. The Weekday Toll Exempt Trips for this month are shown by classification below.