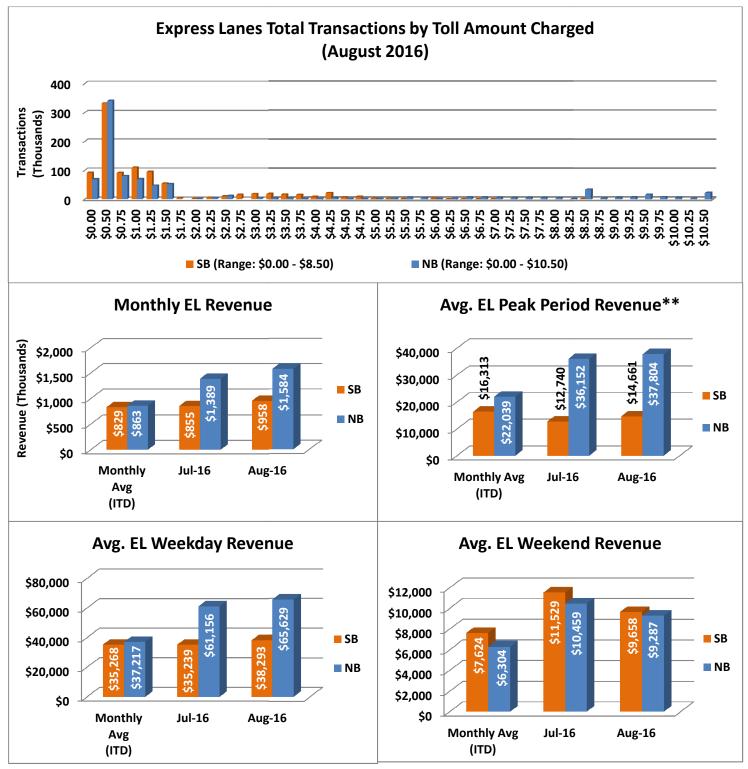

## **Revenue/Tolls Statistics**

\*\* Peak Period is defined as 6-9 AM (southbound) and 4-7 PM (northbound).

NOTE: ITD = Inception to Date

SUITOUIDE

Increased to a total of 9,116 registered vehicles; resulting in 74,366 toll exempt trips.

| August 2016 Statistics                              | <u>Southbound</u> |          |         |             | Northbound       |         |     |         |  |
|-----------------------------------------------------|-------------------|----------|---------|-------------|------------------|---------|-----|---------|--|
| Total Trips                                         | 969,768           |          |         |             | 878,230          |         |     |         |  |
| Exempt Trips                                        | 38,663            |          |         |             | 35,703           |         |     |         |  |
|                                                     |                   |          |         |             |                  | ÷.      |     |         |  |
| Revenue                                             | \$957,994         |          |         | \$1,583,757 |                  |         |     |         |  |
| Tolls                                               |                   |          |         |             |                  |         |     |         |  |
| - Range                                             | \$0.00 - \$8.50   |          |         |             | \$0.00 - \$10.50 |         |     |         |  |
| - Avg. Weekday                                      | \$1.28            |          |         |             | \$2.47           |         |     |         |  |
| <ul> <li>Avg. Peak Period**</li> </ul>              | \$1.84            |          |         |             | \$6.32           |         |     |         |  |
| - Avg. Weekend                                      | \$0.50            |          |         |             | \$0.51           |         |     |         |  |
| - Avg. Off Peak                                     | \$1.11            |          |         | \$1.49      |                  |         |     |         |  |
| - 85 <sup>th</sup> Percentile                       | \$2.25            |          |         |             | \$6.25           |         |     |         |  |
|                                                     |                   |          |         |             |                  |         |     |         |  |
| Volume (veh)                                        | EL                | EL       |         | LL          | EL               |         |     | LL      |  |
| - Avg. Weekday                                      | 34,462            |          | 107,041 |             | 30,878           |         | 10  | 102,249 |  |
| <ul> <li>Avg. Peak Period**</li> </ul>              | 9,224             |          | 1       | L7,594      | 7,019            |         | 1   | .5,906  |  |
|                                                     |                   | T        |         |             |                  | 1       |     |         |  |
| Speed (mph)                                         | EL                | LL       |         | Δ           | EL               | LL      |     | Δ       |  |
| - Avg. Overall                                      | 64                | 56       |         | 8           | 64               | 56      |     | 8       |  |
| <ul> <li>Avg. Peak Period**</li> </ul>              | 57                | 41       |         | 16          | 47               | 28      | 5   | 19      |  |
|                                                     |                   |          |         |             |                  |         |     |         |  |
| Operated Above 45 MPH                               | 99.2%             |          |         |             | 95.9%            |         |     |         |  |
| Remained Open to Motorists                          | 94.0%             |          |         |             | 92.2%            |         |     |         |  |
| Closed due to Planned Construction                  | 3.5%              |          |         |             | 3.6%             |         |     |         |  |
| Closed due to Non-recurring Events                  | 2.5%              |          |         |             | 4.2%             |         |     |         |  |
| EL (Express Lanes); LL (Local Lanes); **Peak Period | is defined as     | s 6-9 AM | (sou    | thbound) an | d 4-7 PM (no     | rthboun | d). |         |  |