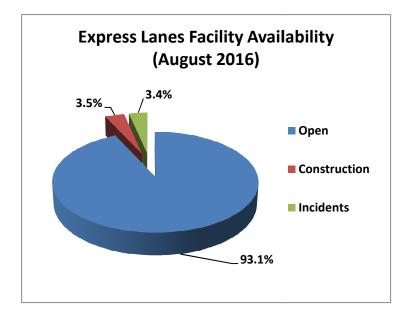

## Facility Availability

The entire 95 Express lanes (both directions) were open to motorists 93.1% of the time, while closed 3.5% due to 10 planned construction/ maintenance events (each lasting approximately 5 hours, 16 minutes in duration, on average) and 3.4% due to 133 non-recurring events (each lasting approximately 23 minutes in duration, on average).